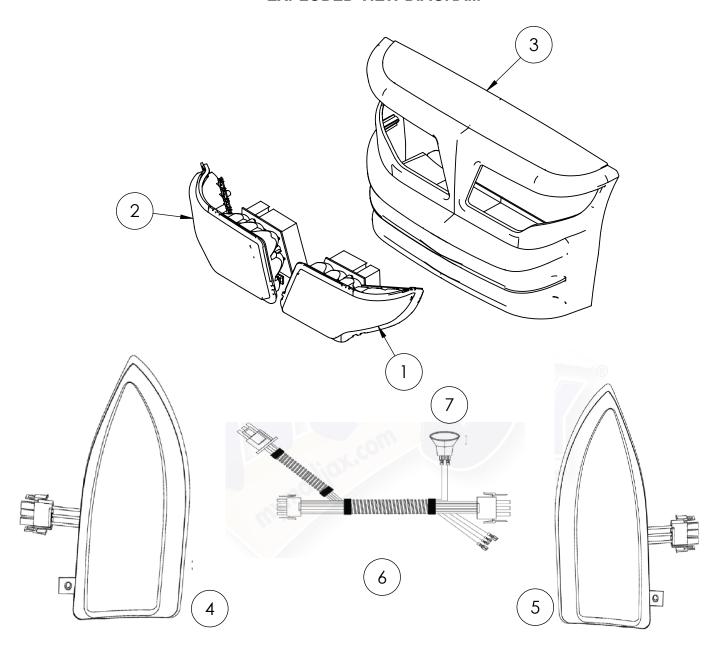

## 02-005 - PRECEDENT LED BUMPER LIGHT KIT

## WARRANTY PARTS EXPLODED VIEW DIAGRAM

| 02-005 - PRECEDENT LED BUMPER LIGHT KIT |                            |         |     |
|-----------------------------------------|----------------------------|---------|-----|
| ITEM#                                   | DESCRIPTION                | PART#   | QTY |
| *1                                      | LED Headlight LH           | W02-5-2 | 1   |
| *2                                      | LED Headlight RH           | W02-5-2 | 1   |
| 3                                       | Front Bumper               | W02-5-4 | 1   |
| 4                                       | LED Tail Light Assembly LH | W02-102 | 1   |
| 5                                       | LED Tail Light Assembly RH | W02-103 | 1   |
| 6                                       | Harness (w/o Switch)       | W02-109 | 1   |
| 7                                       | Universal Rocker Switch    | W02-5-1 | 1   |